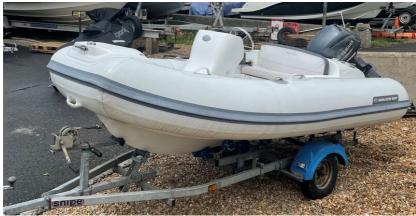

## Description

\*\*\* SOLD \*\*\* 2012 Walker Bay Generation 360DLX RIB in excellent condition powered by a Yamaha F30 outboard engine. Comes on a 2 wheel trailer and extras include a Garmin fishfinder and a fire extinguisher. The Generation 360 DLX is exceptionally spacious for a 12 ft rigid inflatable boat. A walk through interior allows for easy maneuverability and ample storage keeps the cockpit free and clear. The console has more legroom for the driver and room to stretch out a leg while the heavy-duty, high-density cushions provide exceptionally comfortable seating.

| Sales status: sold       | Manufacturer: Walker Bay    |
|--------------------------|-----------------------------|
| Model: Generation 360DLX | Year built: 2012            |
| Length (m): 3.63         | Beam (m): 1.83              |
| Condition: very good     | Sale Type: Used             |
| Propulsion: Outboard     | Engine manufacturer: Yamaha |
| Power: 30                | Motor: 22                   |
| Fuel: Petrol             |                             |