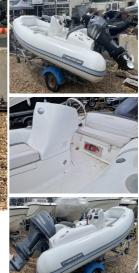

## Description

\*\*\* SOLD \*\*\* 2012 Walker Bay Generation 360DLX RIB in excellent condition powered by a Yamaha F30 outboard engine. Comes on a 2 wheel trailer and extras include a Garmin fishfinder and a fire extinguisher. The Generation 360 DLX is exceptionally spacious for a 12 ft rigid inflatable boat. A walk through interior allows for easy maneuverability and ample storage keeps the cockpit free and clear. The console has more legroom for the driver and room to stretch out a leg while the heavy-duty, high-density cushions provide exceptionally comfortable seating.

| Sales status: sold       | Manufacturer: Walker Bay    |
|--------------------------|-----------------------------|
| Model: Generation 360DLX | Year built: 2012            |
| Length (m): 3.63         | Beam (m): 1.83              |
| Condition: very good     | Sale Type: Used             |
| Propulsion: Outboard     | Engine manufacturer: Yamaha |
| Power: 30                | Motor: 22                   |
| Fuel: Petrol             |                             |