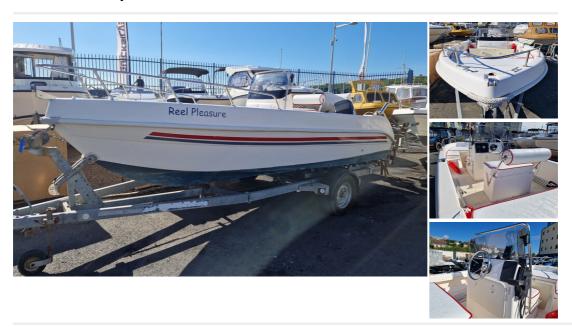

## Description

\*\*\* SOLD \*\*\* Good condition Selva D5.5 Open from approximately 1999 powered by a Mercury 90hp 2 stroke outboard engine also from 1999. Comes on a 2 wheel trailer and extras include a Lowrance Hook 3X fishfinder, compass, navigation lights, auxiliary engine bracket, bow roller, stainless steel handrails, bow cushions. rod holders. There is also a bimini top so you can keep cool on those hot summer days out at sea.

| Sales status: sold           | Manufacturer: Selva  |
|------------------------------|----------------------|
| Model: D5.5 Open             | Year built: 1999     |
| Length: 5.5 m                | <b>Beam:</b> 2.15 m  |
| Condition: good              | Sale Type: Used      |
| Sale: On behalf of customer  | Propulsion: Outboard |
| Engine manufacturer: Mercury | No. of engines: 1    |
| <b>HP:</b> 90                | <b>kW:</b> 67        |
| Fuel: Petrol                 |                      |
|                              |                      |