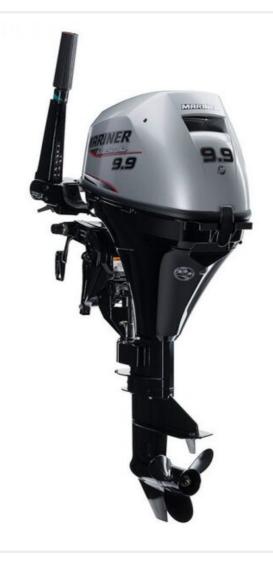

## Mariner - F9.9MLH

£ 2,327

## **Description**

BRAND NEW Mariner F9.9hp long shaft 4 stroke outboard engine. Model: F9.9MLH Displacement: 208cc Start: Manual Cylinders: 2 in-line Gear ratio: 2.08 Kilowatts: 7.3 The Mariner F9.9MLH is one of the lightest in it's class. A convenient multifunction tiller handle provides easy one-hand shifting operation while the manual choke and primer features makes it easy to get things started. Plus these outboards come equipped with our exclusive automatic reverse hooks that don't require you to manually change the clumsy lever to hold the engine in place while running in reverse.

| Sales status: available | Manufacturer: Mariner |
|-------------------------|-----------------------|
| Model: F9.9MLH          | Year built: 2022      |
| No. of cylinders: 2     | Starter: Manual start |
| Condition: New          | Sale Type: New        |
| Sale: Dealer            | Power: 10             |
| Motor: 7                | Fuel: Petrol          |