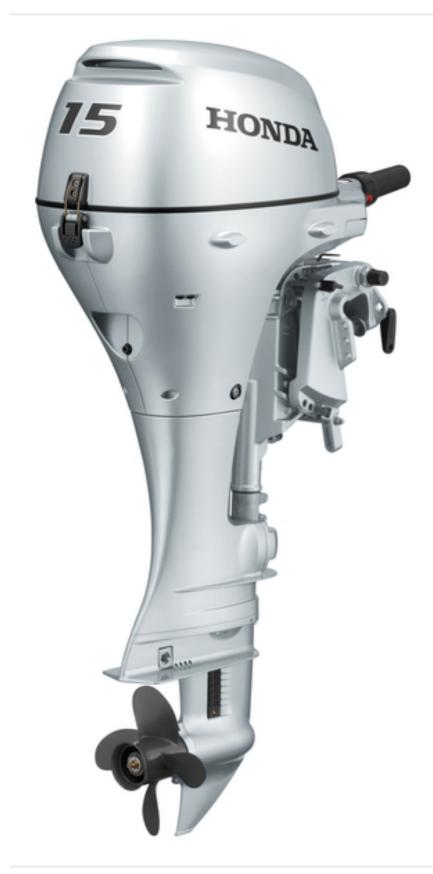

## Honda - BF15 DK2 SHU

£ 2,825

BRAND NEW Honda BF15 standard shaft 4 stroke outboard engine. Model: BF15DK2 SHU Displacement: 350 cubic cm Cylinders: 2 Gear Ratio: 2.08 Kilowatts: 11kw The BF15 is ideal for most pleasure boats, sailboats, aluminium craft, and smaller inflatable vessels. So now you can take the family out and make a splash!

| Sales status: available  | Manufacturer: Honda    |
|--------------------------|------------------------|
| Model: BF15 DK2 SHU      | Year built: 2022       |
| No. of cylinders: 2      | Cylinder capacity: 350 |
| Condition: New           | Sale Type: New         |
| Sale: Dealer             | Power: 15              |
| Motor: 11                | Fuel: Petrol           |
| Price Options: new price |                        |
|                          |                        |