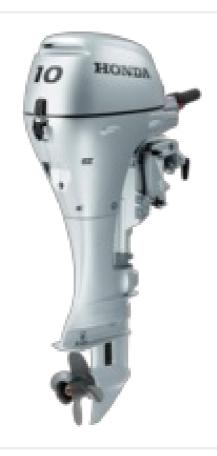

## Honda - BF10 DK2 SHU

£ 2,450

## **Description**

BRAND NEW Honda BF10 standard shaft 4 stroke outboard engine. Model: BF10DK2 SHU Displacement: 222cc Cylinders: 2 Gear Ratio: 2.33 Kilowatts: 7.4kw These light 4-stroke engines are easy to get going, and feature Programmed Ignition (PGM IG) so when you start your Honda – even from cold – it will never let you down.

| Sales status: available | Manufacturer: Honda    |
|-------------------------|------------------------|
| Model: BF10 DK2 SHU     | Year built: 2022       |
| No. of cylinders: 2     | Cylinder capacity: 222 |
| Condition: New          | Sale Type: New         |
| Sale: Dealer            | Power: 10              |
| Motor: 7                | Fuel: Petrol           |
|                         |                        |