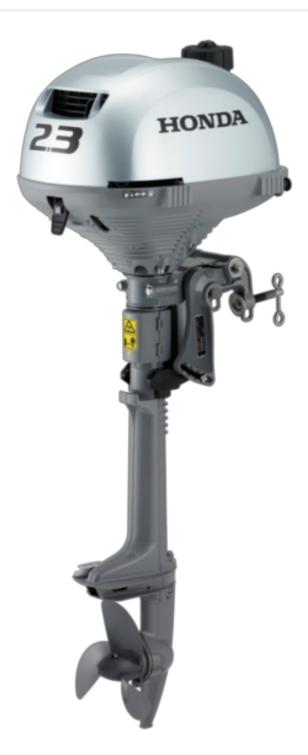

## Description

Brand new 2022 model Honda BF2.3 short shaft outboard engine. Engine type - OHV 1 cylinder Valves - 2 Displacement - 57 Bore x Stroke - 45 x 36 Full Throttle Range (RPM) - 5,000 - 6,000 Rated Power (kW (PS)) -1.7 Cooling system - Force air cooled Fuel delivery - 1 carburettor Ignition System - Transistorised Starting System - Recoil starter Gear Ratio - 2.42 Propeller Rotation - Standard Engine Trim & Tilt - Manual tilt 4 stages PAYMENT BY BANK TRANSFER ONLY

| Sales status: available | Manufacturer: Honda   |
|-------------------------|-----------------------|
| Model: BF2.3            | Year built: 2022      |
| No. of cylinders: 1     | Cylinder capacity: 57 |
| Starter: Manual start   | Condition: New        |
| Sale Type: New          | Sale: Dealer          |
| Power: 2                | Motor: 1              |
| Fuel: Petrol            |                       |
|                         |                       |