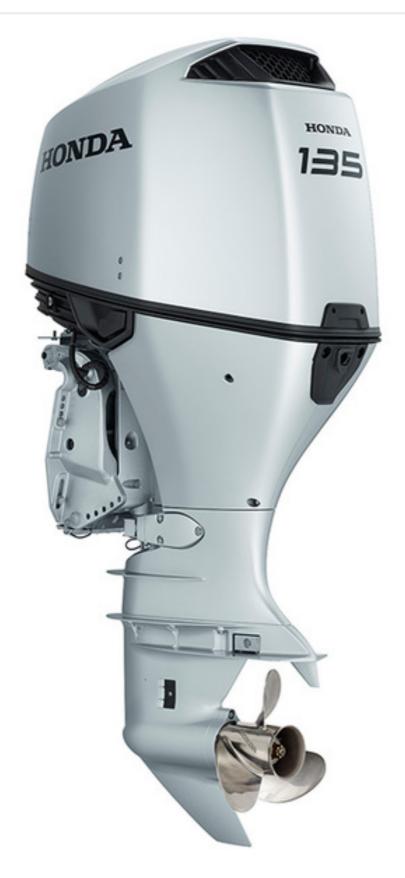

## Honda - BF135 AK2LU

£ 11,995

## Description

BRAND NEW Honda BF135 long shaft outboard engine THIS IS A BARE ENGINE A choice of rigging, propeller and gauges are available if required. Please contact us for prices.

| Sales status: available  | Manufacturer: Honda      |
|--------------------------|--------------------------|
| Model: BF135 AK2LU       | Year built: 2022         |
| No. of cylinders: 4      | Cylinder capacity: 2354  |
| Starter: Electric start  | Cooling type: Salt water |
| Condition: New           | Sale Type: New           |
| Sale: Dealer             | <b>Power:</b> 135        |
| <b>Motor:</b> 100        | Fuel: Petrol             |
| Price Options: new price |                          |