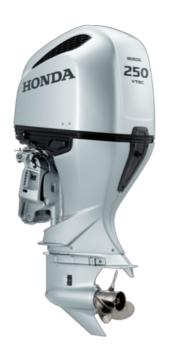

## Honda - BF250 DXDU

£ 17,500

## **Description**

BRAND NEW Honda BF250 DXDU V6 outboard engine with an extra long shaft. THIS IS A BARE ENGINE A choice of remote controls - side-mount or top box, choice of propeller and gauges are available - contact us for prices.

| Sales status: available | Manufacturer: Honda      |
|-------------------------|--------------------------|
| Model: BF250 DXDU       | Year built: 2022         |
| No. of cylinders: 6     | Cylinder capacity: 3583  |
| Starter: Electric start | Cooling type: Salt water |
| Condition: New          | Sale Type: New           |
| Sale: Dealer            | Power: 250               |
| Motor: 186              | Fuel: Petrol             |
|                         |                          |