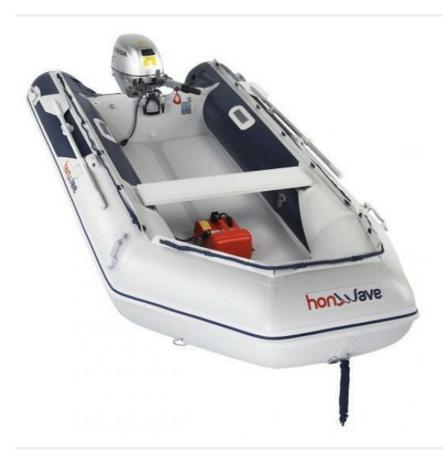

## Honda Honwave - T38-IE3

£ 1,350

## Description

BRAND NEW Honwave T38-IE3 high pressure air floor inflatable dinghy. 5 person capacity Maximum engine size 20hp Comes with Hi-pressure foot pump, oars, carry bag and repair kit

| Sales status: available | Manufacturer: Honda Honwave |
|-------------------------|-----------------------------|
| Model: T38-IE3          | Year built: 2021            |
| Length (m): 3.76        | Beam (m): 1.70              |
| Weight dry: 48          | No. of air chambers: 3 + 2  |
| Persons max: 5          | Condition: New              |
| Sale Type: New          | Sale: Dealer                |
|                         |                             |