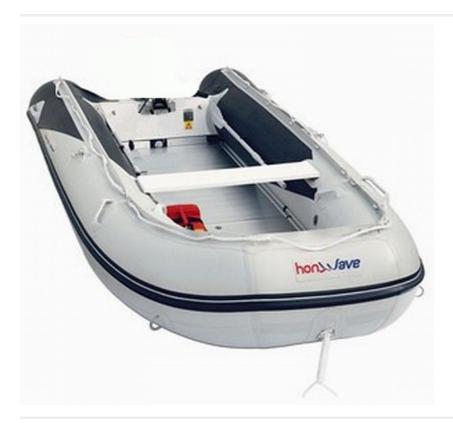

## **Honda Honwave - T40-AE3**

£ 1,350

## **Description**

BRAND NEW Honwave T40-AE3 inflatable dinghy with an aluminium floor and air keel. 7 person capacity Maximum engine 30hp Comes with foot pump, 2 carry bags, oars, repair kit, seat and 5 piece aluminium floor

| Sales status: available | Manufacturer: Honda Honwave |
|-------------------------|-----------------------------|
| Model: T40-AE3          | Year built: 2021            |
| Length (m): 3.95        | Beam (m): 1.89              |
| Weight dry: 86          | No. of air chambers: 3 + 1  |
| Persons max: 7          | Condition: New              |
| Sale Type: New          | Sale: Dealer                |
|                         |                             |