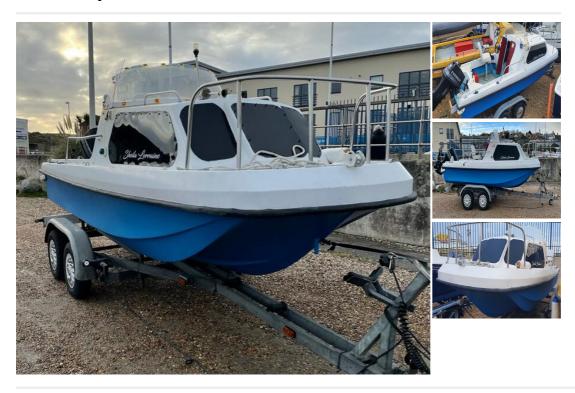

## Description

\*\*\* SOLD \*\*\* Wilson Flyer 17 from approximately 1990 in reasonable condition powered by a Evinrude 60hp 2 stroke outboard engine. Comes on a very nice 4 wheel SBS trailer and extras include rod holders, stainless steel handrails, bow roller, horn, navigation lights, auxiliary engine bracket and more.

| Manufacturer: Wilson          |
|-------------------------------|
| Year built: 1990              |
| <b>Beam:</b> 1.83 m           |
| Sale Type: Used               |
| Engine manufacturer: Evinrude |
| <b>HP:</b> 60                 |
| Fuel: Petrol                  |
|                               |