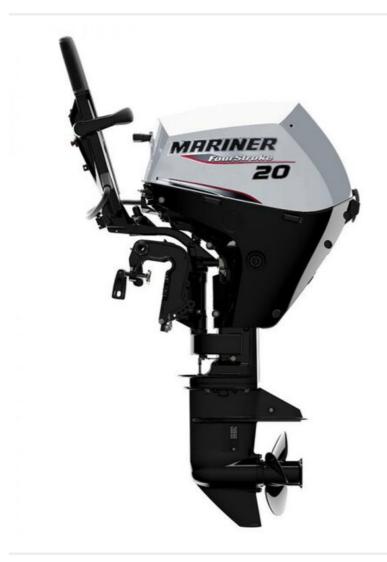

## Mariner - F20MH EFI

£3,111

## **Description**

Currently in stock is this BRAND NEW Mariner F20MH EFI four stroke outboard engine. More power, more control, more comfort. Thes high performance, compact outboards produce more torque than ever. The Electronic Fuel Injection technology delivers quick starts and crisp throttle response whilst the lightweight design ensures they are easy to transport. The industry-exclusive adjustable tiller has been designed for comfortable left or right-hand operation and its centre mounted position provides simple horizontal adjustment and