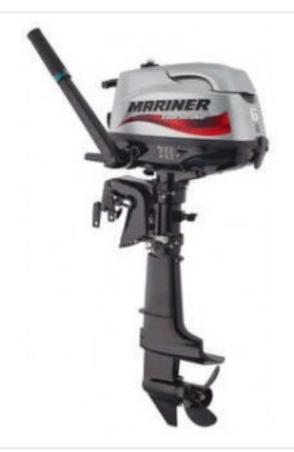

Newhaven BN9 9BY United Kingdom

Mobile: 07980 838551 Telephone: 01273 612612

**Mariner - F6MLH** £ 1,280

## **Description**

Currently in stock is this BRAND NEW Mariner F6MLH Long Shaft four stroke outboard engine. Feature integral fuel tanks with an external fuel-shutoff valve. For extended range, they can also be connected to a remote fuel tank. Great for aluminum tiller, inflatable soft hull, jon, utility, and sail boats. Precise control, easy to start and low maintenance.

| Sales status: available | Manufacturer: Mariner  |
|-------------------------|------------------------|
| Model: F6MLH            | Year built: 2021       |
| No. of cylinders: 1     | Cylinder capacity: 123 |
| Starter: Manual start   | Condition: New         |
| Sale Type: New          | Sale: Dealer           |
| Power: 6                | Motor: 7               |
| Fuel: Petrol            |                        |
|                         |                        |