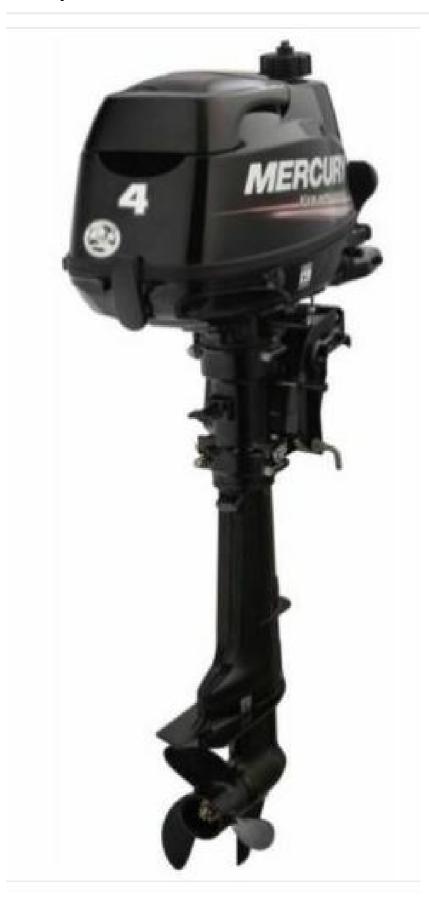

## **Mercury - F4MLH**

£ 1,047

## Description

Currently in stock is this BRAND NEW Mercury F4MLH Long Shaft four stroke outboard engine. Never before has portable power seemed so good. Packed full of features, these engines perfectly pair performance with versatility. Precise control, easy to start and low maintenance.

| Sales status: available | Manufacturer: Mercury    |
|-------------------------|--------------------------|
| Model: F4MLH            | Year built: 2021         |
| No. of cylinders: 1     | Cylinder capacity: 123   |
| Starter: Manual start   | Condition: New           |
| Sale Type: New          | Sale: Dealer             |
| Power: 4                | Motor: 3                 |
| Fuel: Petrol            | Price Options: new price |