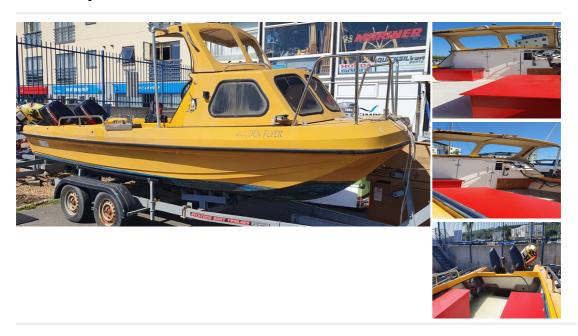

## Description

\*\*\* SOLD \*\*\* From the mid-late 80's, this Wilson Flyer 20 is in reasonable condition for it's age. She comes powered by twin Tohatsu 50hp 2 stroke outboard engines from 2006. TRAILER NOT INCLUDED Extras include a Raymarine ES78 Multi-function display with transducer and relief shading, twin fuel tanks, anchor with line, stainless steel handrails, navigation lights, deck light and more.

| Sales status: sold | Manufacturer: Wilson Flyer |
|--------------------|----------------------------|
| Model: 20          | Year built: 1988           |
| Length: 6.1 m      | <b>Beam:</b> 2.13 m        |
| Condition: good    | <b>HP:</b> 80              |
| <b>kW:</b> 60      | Fuel: Petrol               |