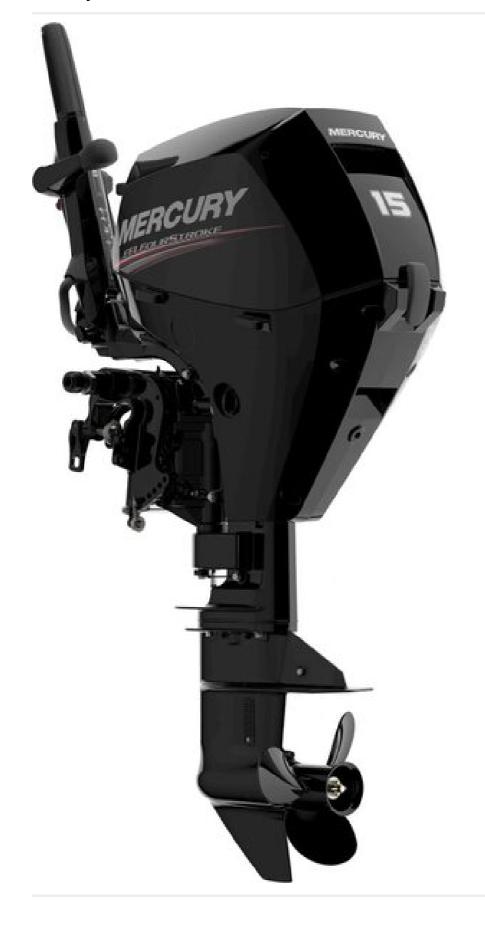

## Mercury - F15MH EFI

£ 2,729

## Description

Brand new Mercury F15MH EFI 4 stroke standard shaft outboard engine. Low weight and awesome torque get your boat on plane quicker and provide best-in-class acceleration to complement best-in-class top speed. A perfect match for aluminum tiller, soft-hull inflatable, jon / utility, or sail boats.