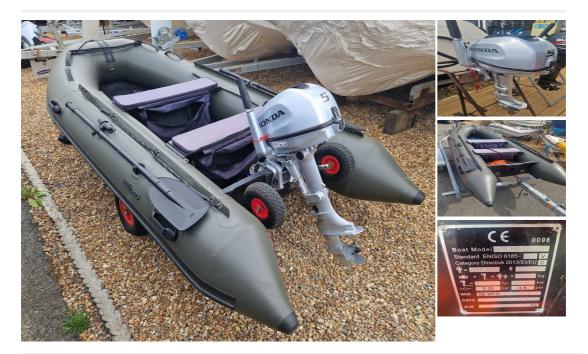

## **Description**

Very good condition Bison MB330 Aluminium Deck inflatable boat powered by a Honda BF5D outboard engine. THE TRAILER IN THE PHOTOS IS NOT INCLUDED Extras include launching wheels, oars, pump and an extra seat. Can accommodate 3 adults & 1 child Built to an amazingly high standard using high quality 1100 denier polyester / PVC, the drop stich inflatable deck and inflatable keel is light weight and quick to inflate making it an excellent alternative to a RIB with the ability to deflate and stow in a locker or transport in the boot of the car.

| Sales status: available     | Manufacturer: Bison        |
|-----------------------------|----------------------------|
| Model: MB330                | Year built: 2020           |
| Length (m): 3.3             | Beam (m): 1.55             |
| Persons max: 4              | No. of previous owners: 1  |
| Condition: very good        | Sale Type: Used            |
| Sale: On behalf of customer | Propulsion: Outboard       |
| Steering: Tiller steering   | Engine manufacturer: Honda |
| Power: 5                    | Motor: 3                   |
| Fuel: Petrol                | Material hull: Polyester   |
| Price Options: negotiable   |                            |