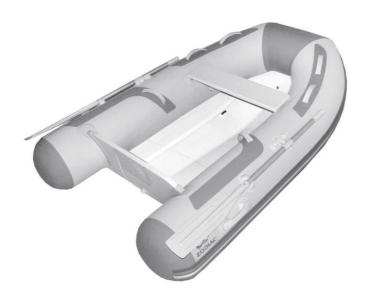

## **Description**

Brand new ex-display 2020 model Zodiac Cadet 250 Compact Lite foldable RIB. The Zodiac Cadet 250 Compact RIB is a lightweight rigid inflatable boat featuring a folding transom. When the tubes are deflated, the transom folds into the hull making for a low profile package that can then be stored in a padded carry bag. At 83 lbs, this lightweight rigid inflatable boat is easily handled by two people and will carry up to 3 adults or 838 lbs. The rigidity of the fiberglass hull and large tube makes this portable RIB very worthy of transport. This is a popular boat for those looking to stow the boat on a light duty stern davit, on deck of a sailboat, or looking for a rigid option to transport on roof racks. A unique boat worth considering!