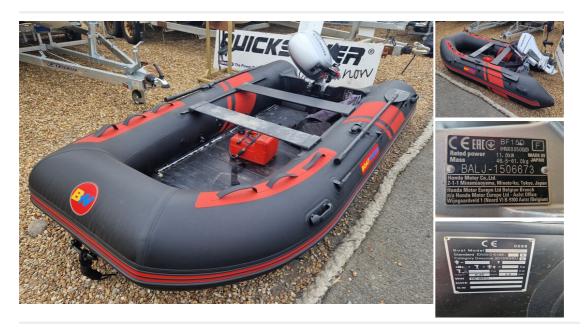

## Description

\*\*\* REDUCED \*\*\* 2022 Boatworld 360 inflatable dinghy with an aluminium floor powered by a Honda BF15D outboard engine. Extras include 2 seats, oars, bow & transom grab handles and a fuel tank and line.

| Sales status: available | Manufacturer: Boatworld    |
|-------------------------|----------------------------|
| Model: 360              | Year built: 2022           |
| Length (m): 3.65        | Beam (m): 1.8              |
| No. of air chambers: 3  | Persons max: 5             |
| Condition: very good    | Sale Type: Used            |
| Propulsion: Outboard    | Engine manufacturer: Honda |
| Power: 15               | Motor: 11                  |
| Fuel: Petrol            |                            |
|                         |                            |