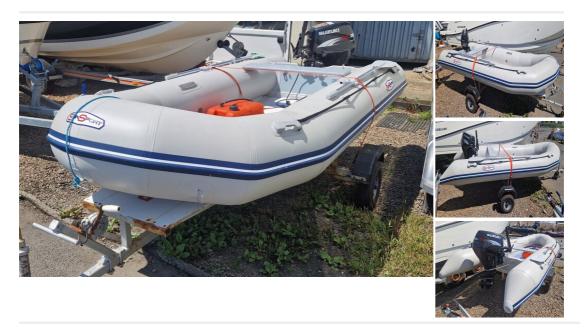

## **Description**

Very good condition 2017 Sunsport 390 inflatable dinghy with an aluminium floor. Powered by a Suzuki DF15 outboard engine from 2000. Comes on a 2 wheel trailer and extras include a seat, fuel tank and an anchor.

| Sales status: available | Manufacturer: Sunsport      |
|-------------------------|-----------------------------|
| Model: 390              | Year built: 2017            |
| Length (m): 3.9         | Beam (m): 1.72              |
| Persons max: 6          | Condition: very good        |
| Sale Type: Used         | Sale: On behalf of customer |
| Propulsion: Outboard    | Engine manufacturer: Suzuki |
| Power: 15               | Motor: 11                   |
| Fuel: Petrol            |                             |
|                         |                             |